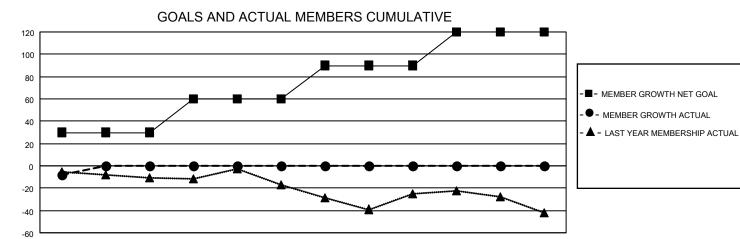

## MONTHLY MEMBERSHIP PROGRESS REPORT

LOCATION GEORGIA District 18 N Results as of: 7/31/2021

| Clubs         |               |             |               | Members               |                        |                         |                                                    |  |
|---------------|---------------|-------------|---------------|-----------------------|------------------------|-------------------------|----------------------------------------------------|--|
|               | RESULTS FOR   | R 2021-2022 |               | RESULTS FOR 2021-2022 |                        |                         |                                                    |  |
| QUARTER       | NEW CLUB GOAL | NEW CLUBS   | DROPPED CLUBS | QUARTER MEME          | BER GROWTH NET<br>GOAL | MEMBER GROWTH<br>ACTUAL | DROPPED<br>MEMBERS ACTUAL<br>(including transfers) |  |
| JULY/AUG/SEPT | 0             | 0           | 0             | JULY/AUG/SEPT         | 30                     | 11                      | 19                                                 |  |
| OCT/NOV/DEC   | 0             | 0           | 0             | OCT/NOV/DEC           | 30                     | 0                       | 0                                                  |  |
| JAN/FEB/MAR   | 1             | 0           | 0             | JAN/FEB/MAR           | 30                     | 0                       | 0                                                  |  |
| APR/MAY/JUNE  | 0             | 0           | 0             | APR/MAY/JUNE          | 30                     | 0                       | 0                                                  |  |